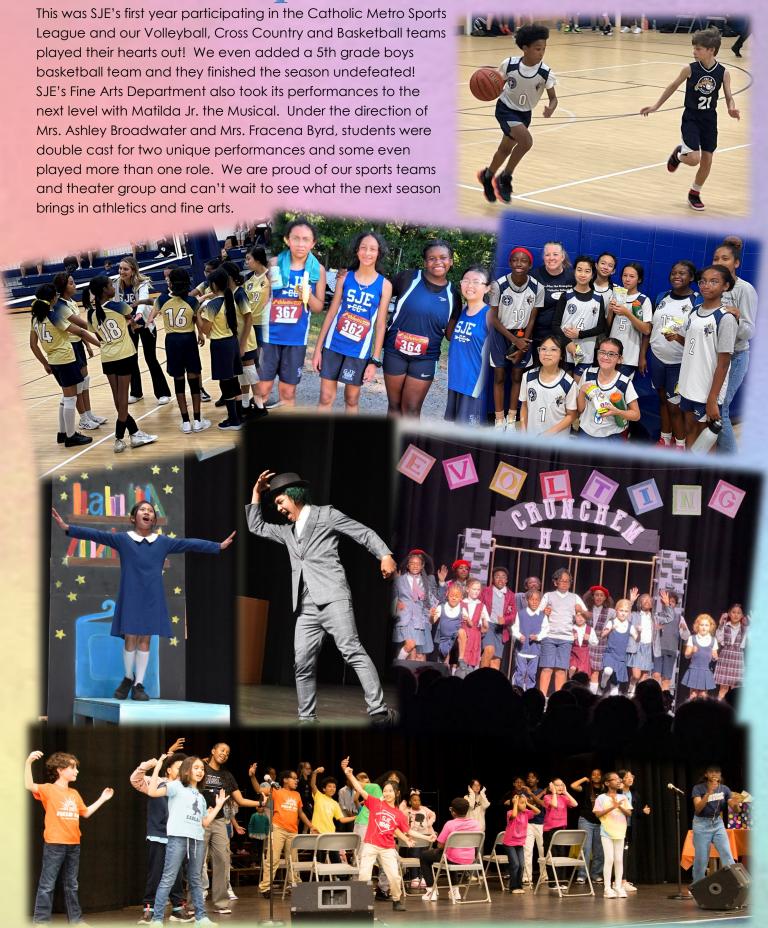

# St. John the Evangelist Catholic School

Dear SJE Family and Friends,

It is with heartfelt gratitude and **joy** that I present to you this Annual Report of Gifts for the 2023-24 school year, a testament to your generosity. I invite you to peruse the pages that follow for some highlights from the past school year. You will see the tangible impact of your gifts, from scholarships that open doors to deserving students to new programs to enhance our curriculum. As we begin our **70**th **year**, steeped in a rich legacy of excellence, we continue timeless traditions while

embracing new adventures.

SJE represents the very best in Catholic education. Our student body reflects the world, and we celebrate the beautiful diversity within our family. With Jesus in the center of all we do, our students **thrive**, at SJE and beyond, as they excel academically, show sportsmanship on the sports fields, and share their abundant gifts through the arts. Faculty and staff share their expertise and demonstrate an unwavering commitment to the success of every student. As a school family, we embody the deep sense of community and joyful service that reflect our Catholic values.