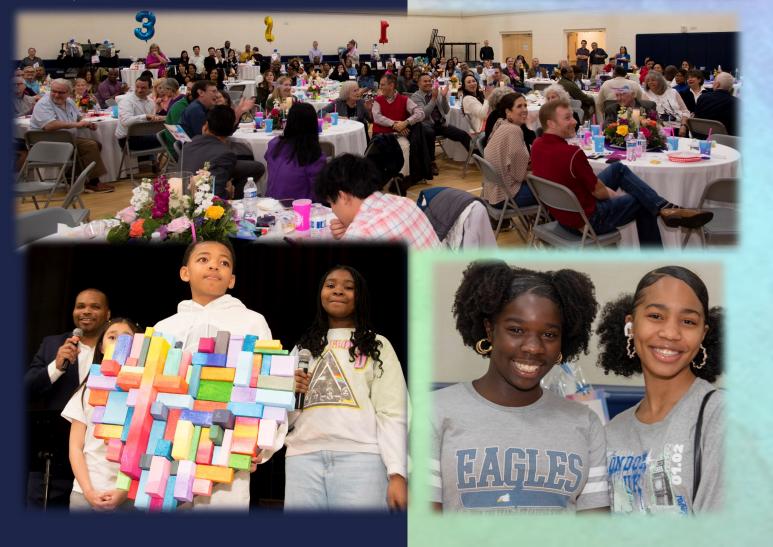

# JUNITUL Gulilee

We are overjoyed to announce that our Jubilee Auction Event in April 2024 was our most successful yet! We exceeded our goal and raised \$51,000! This is all thanks to our incredible

sponsors, donors and attendees!

Not only were SJE students in attendance, they introduced their own class artwork, played games, and gave their parents and grandparents some insider tips on the best items up for bid in the silent auction. The excitement in the air was truly tangible and the families and friends of SJE made it a night we'll never forget!

We hope you can join us for next year's event on March 1, 2025!