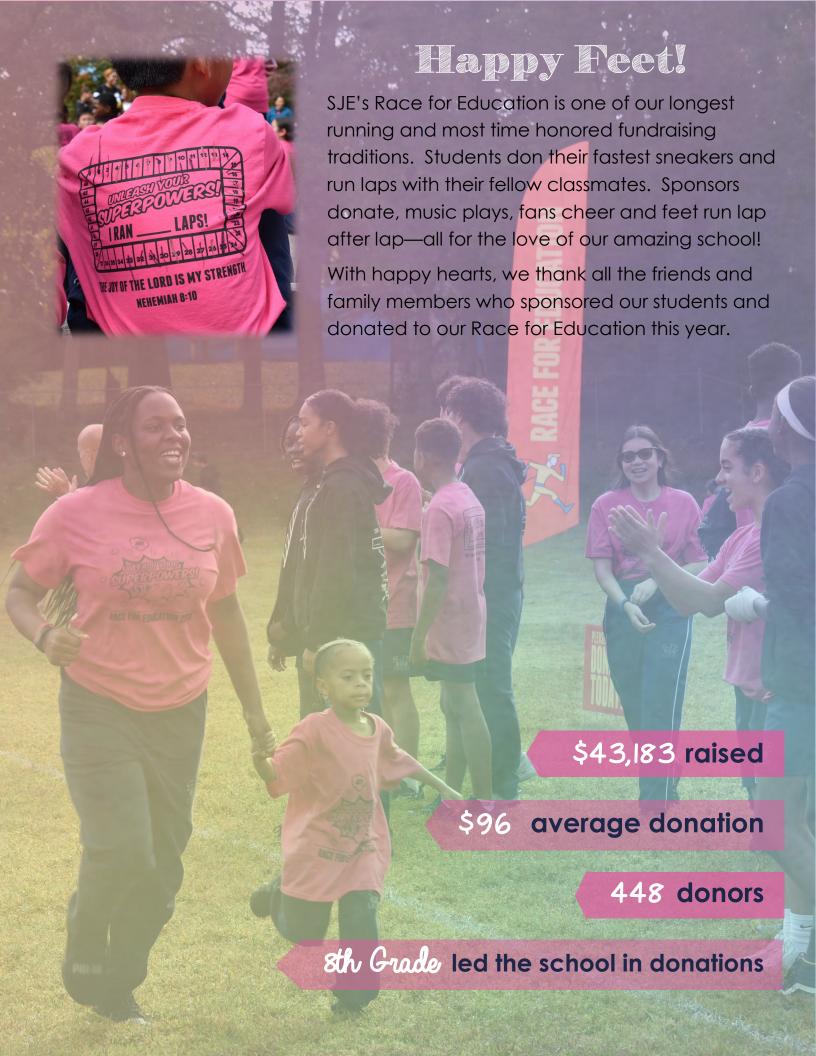

Cost to Educate Average Tuition Shortfall/Gap \$12,564 \$9,998

(\$2,566)

Fundraising events like the Eagle Fund, Race For Education and SJE Jubilee help to close the gap between the actual cost to educate and the average tuition. Every donation YOU make counts.