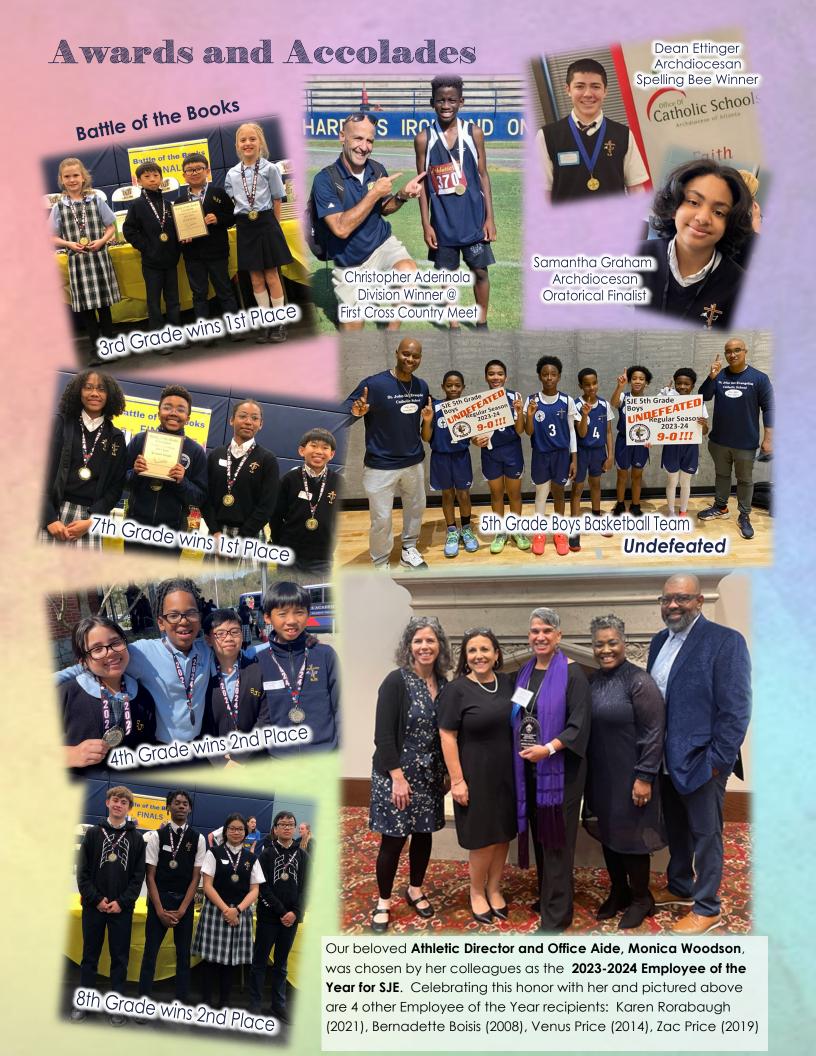

Some of Mrs. Van Meter's fondest memories include growing the tradition of competitive reading with the annual Archdiocesan Battle of the Books and

managing the Safety Patrols and Leadership Retreat. She still travels with Ms. Wolfe and SJE's teams to the Battle of the Books competition and enjoys every minute of it! Safety Patrols also earned a special place in her heart. She became the faculty supervisor for the patrols and sold Chick-Fil-A biscuits every Wednesday to raise funds for a Leadership Retreat at the end of the school year as a way to show her appreciation for our student leaders. This tradition continues to this day!